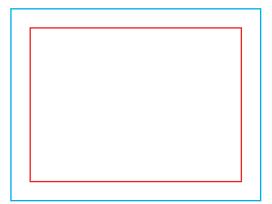

## adWALL VARIO PRESTO LIGHT 60x230

**Resolution:** 120 ppi - 1 :1 scale

File format: PDF

- Color: CMYK Coated FOGRA39
- 💮 🛛 flattened file (no layers)
  - no print marks
  - no overprint attribute
  - no bleeds
  - do not change the size of the template
  - convert fonts to curves
  - suggested black color parameters for backlighting: C40 M40 Y20 K100
  - Remove the red and blue lines before saving the files. Leaving the line on will result in it being printed as a design element! In order to properly display the advertisement, all important elements should be inside the protective area marked with red line. Background and graphics must fill the entire printable area marked with blue line. If there is no fill between the red and blue lines, a white frame will appear on the printout.
  - Download and work on the graphic design template on the next page of this PDF. If there is more than one, prepare the projects in separate files.

## Print area

Protection area

(place here elements that you not want to be cut, such as logos or text). Remember to remove all lines from the project.

adWall Vario Presto Light 60x230 one-sided print