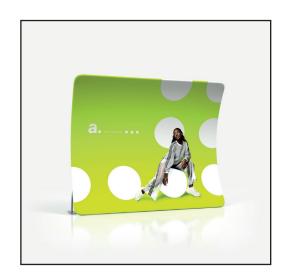

## **front**2870 x 2460 [mm]

adWall Vario Classic Premium 280x230 one-sided print