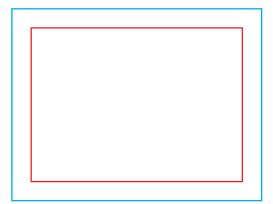

## Print area

Protection area

(place here elements that you not want to be cut, such as logos or text). Remember to remove all lines from the project.

# adFRAME SMART 200X250

(DPI) Resolution: 120 ppi - 1 :1 scale

File format: PDF

- Color: CMYK Coated FOGRA39
- 🐵 flattened file (no layers)
  - no print marks
  - no overprint attribute
  - no bleeds
  - do not change the size of the template
  - convert fonts to curves
  - suggested black color parameters for backlighting: C40 M40 Y20 K100
  - Remove the red and blue lines before saving the files. Leaving the line on will result in it being printed as a design element! In order to properly display the advertisement, all important elements should be inside the protective area marked with red line. Background and graphics must fill the entire printable area marked with blue line. If there is no fill between the red and blue lines, a white frame will appear on the printout.
  - Download and work on the graphic design template on the next page of this PDF. If there is more than one, prepare the projects in separate files.