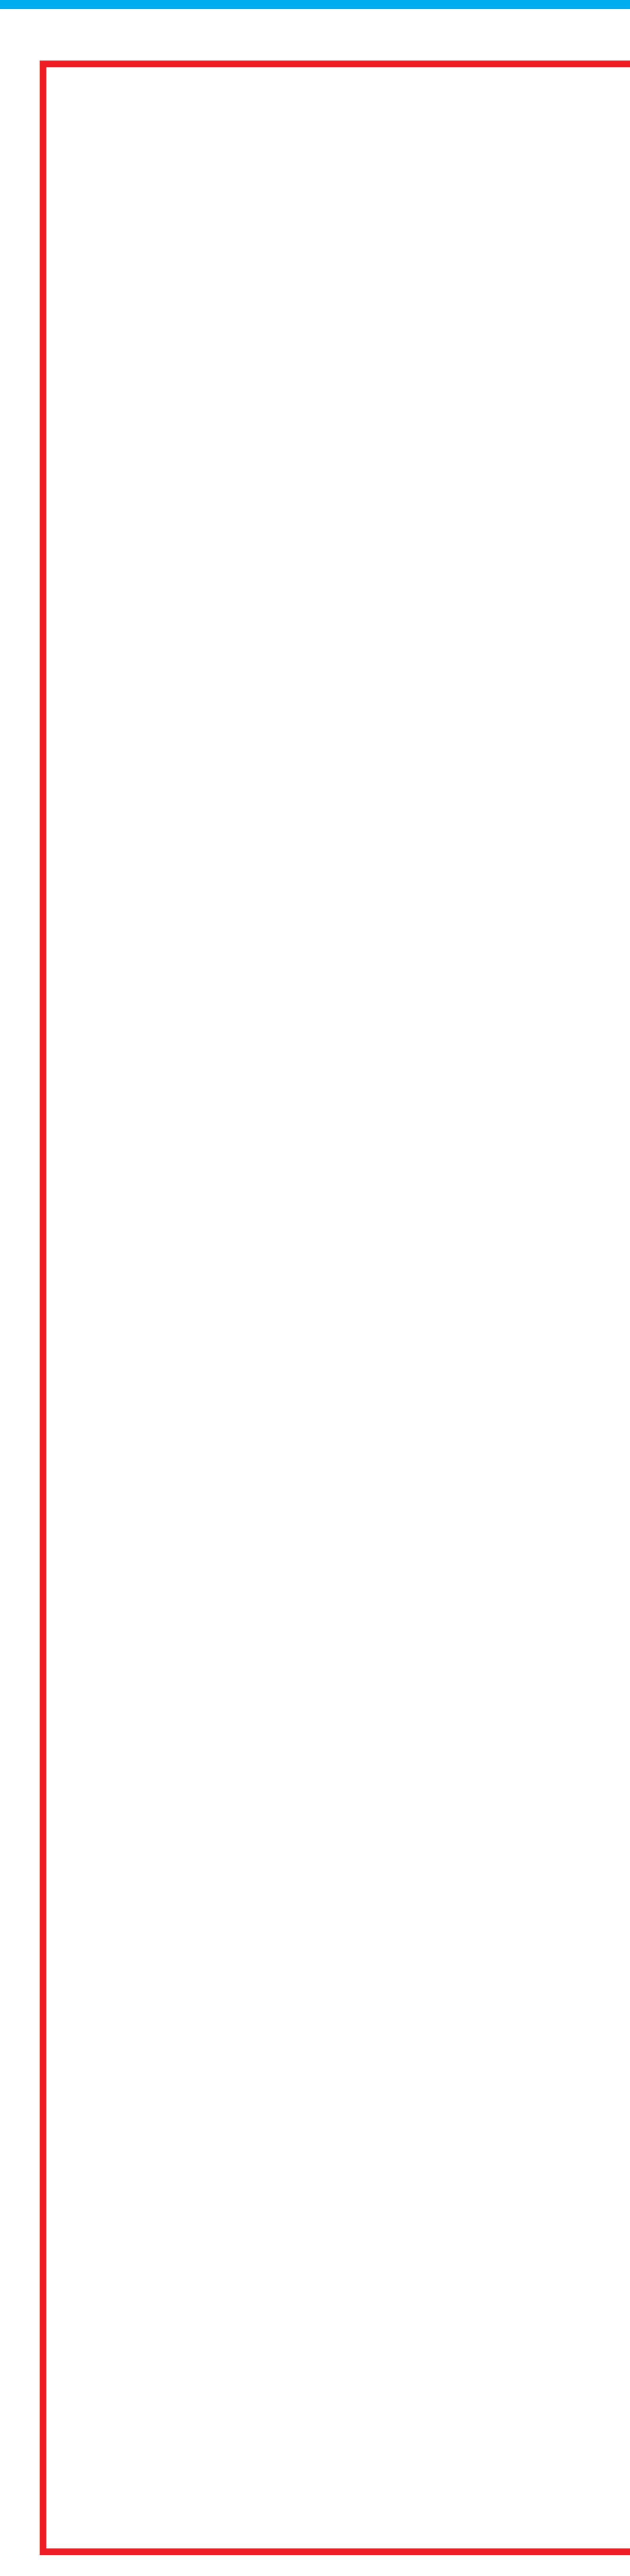

for backlighting: C40 M40 Y20 K100
  - Remove the red and blue lines before saving the files. Leaving the line on will result in it being printed as a design element! In order to properly display the advertisement, all important elements should be inside the protective area marked with red line. Background and graphics must fill the entire printable area marked with blue line. If there is no fill between the red and blue lines, a white frame will appear on the printout.
  - Download and work on the graphic design template on the next page of this PDF. If there is more than one, prepare the projects in separate files.

## Guideline:

## Print area

Protection area

(place here elements that you not want to be cut, such as logos or text). Remember to remove all lines from the project.



а



# **Front** 2070 x 2050 [mm]

adFrame Smart 200x200 Double-sided print



## **back** 2070 x 2050 [mm]

adFrame Smart 200x200 Double-sided print