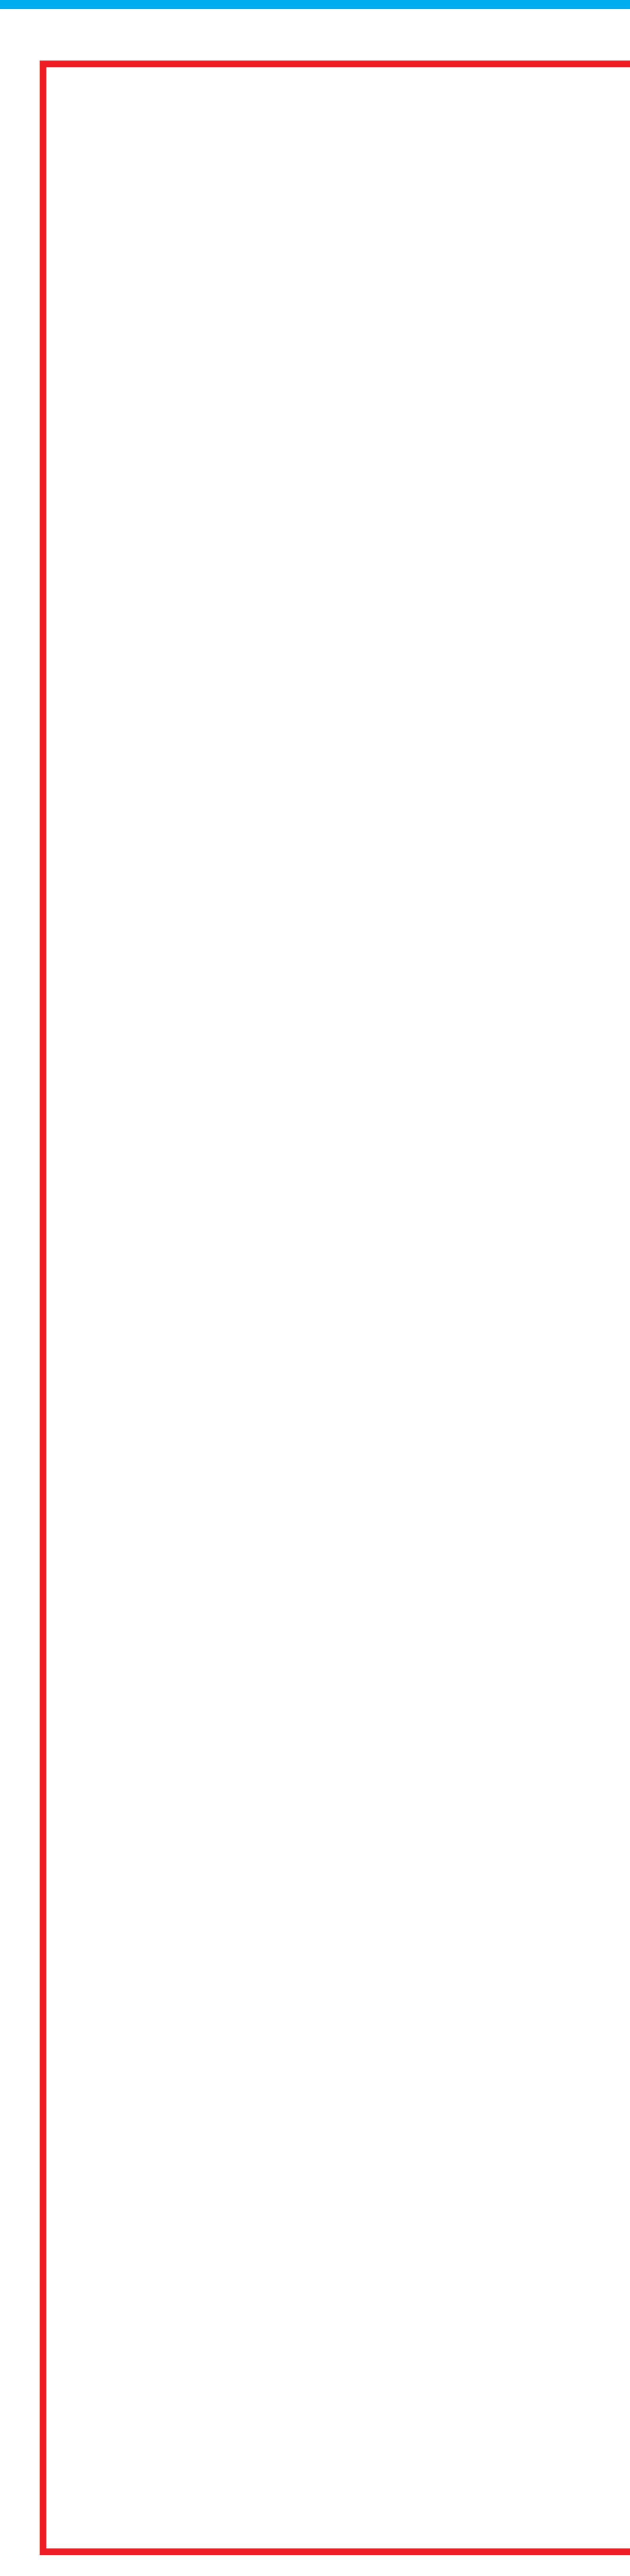

e saving the files. Leaving the line on will result in it being printed as a design element! In order to properly display the advertisement, all important elements should be inside the protective area marked with red line. Background and graphics must fill the entire printable area marked with blue line. If there is no fill between the red and blue lines, a white frame will appear on the printout.
  - Download and work on the graphic design template on the next page of this PDF. If there is more than one, prepare the projects in separate files.

## Guideline:

## Print area

Protection area

(place here elements that you not want to be cut, such as logos or text). Remember to remove all lines from the project.



а



# **Front** 2070 x 2050 [mm]

adFrame Smart 200x200 Double-sided print



## **back** 2070 x 2050 [mm]

adFrame Smart 200x200 Double-sided print