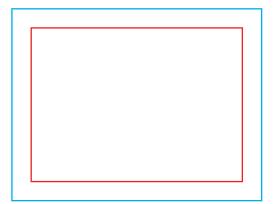

## Print area

Protection area

(place here elements that you not want to be cut, such as logos or text). Remember to remove all lines from the project.

а