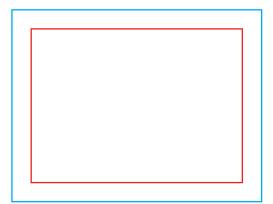

## Print area

Protection area

(place here elements that you not want to be cut, such as logos or text). Remember to remove all lines from the project.

а.

## **Front** 1050 x 2050 [mm]

adFrame Smart 100x200 One-sided print