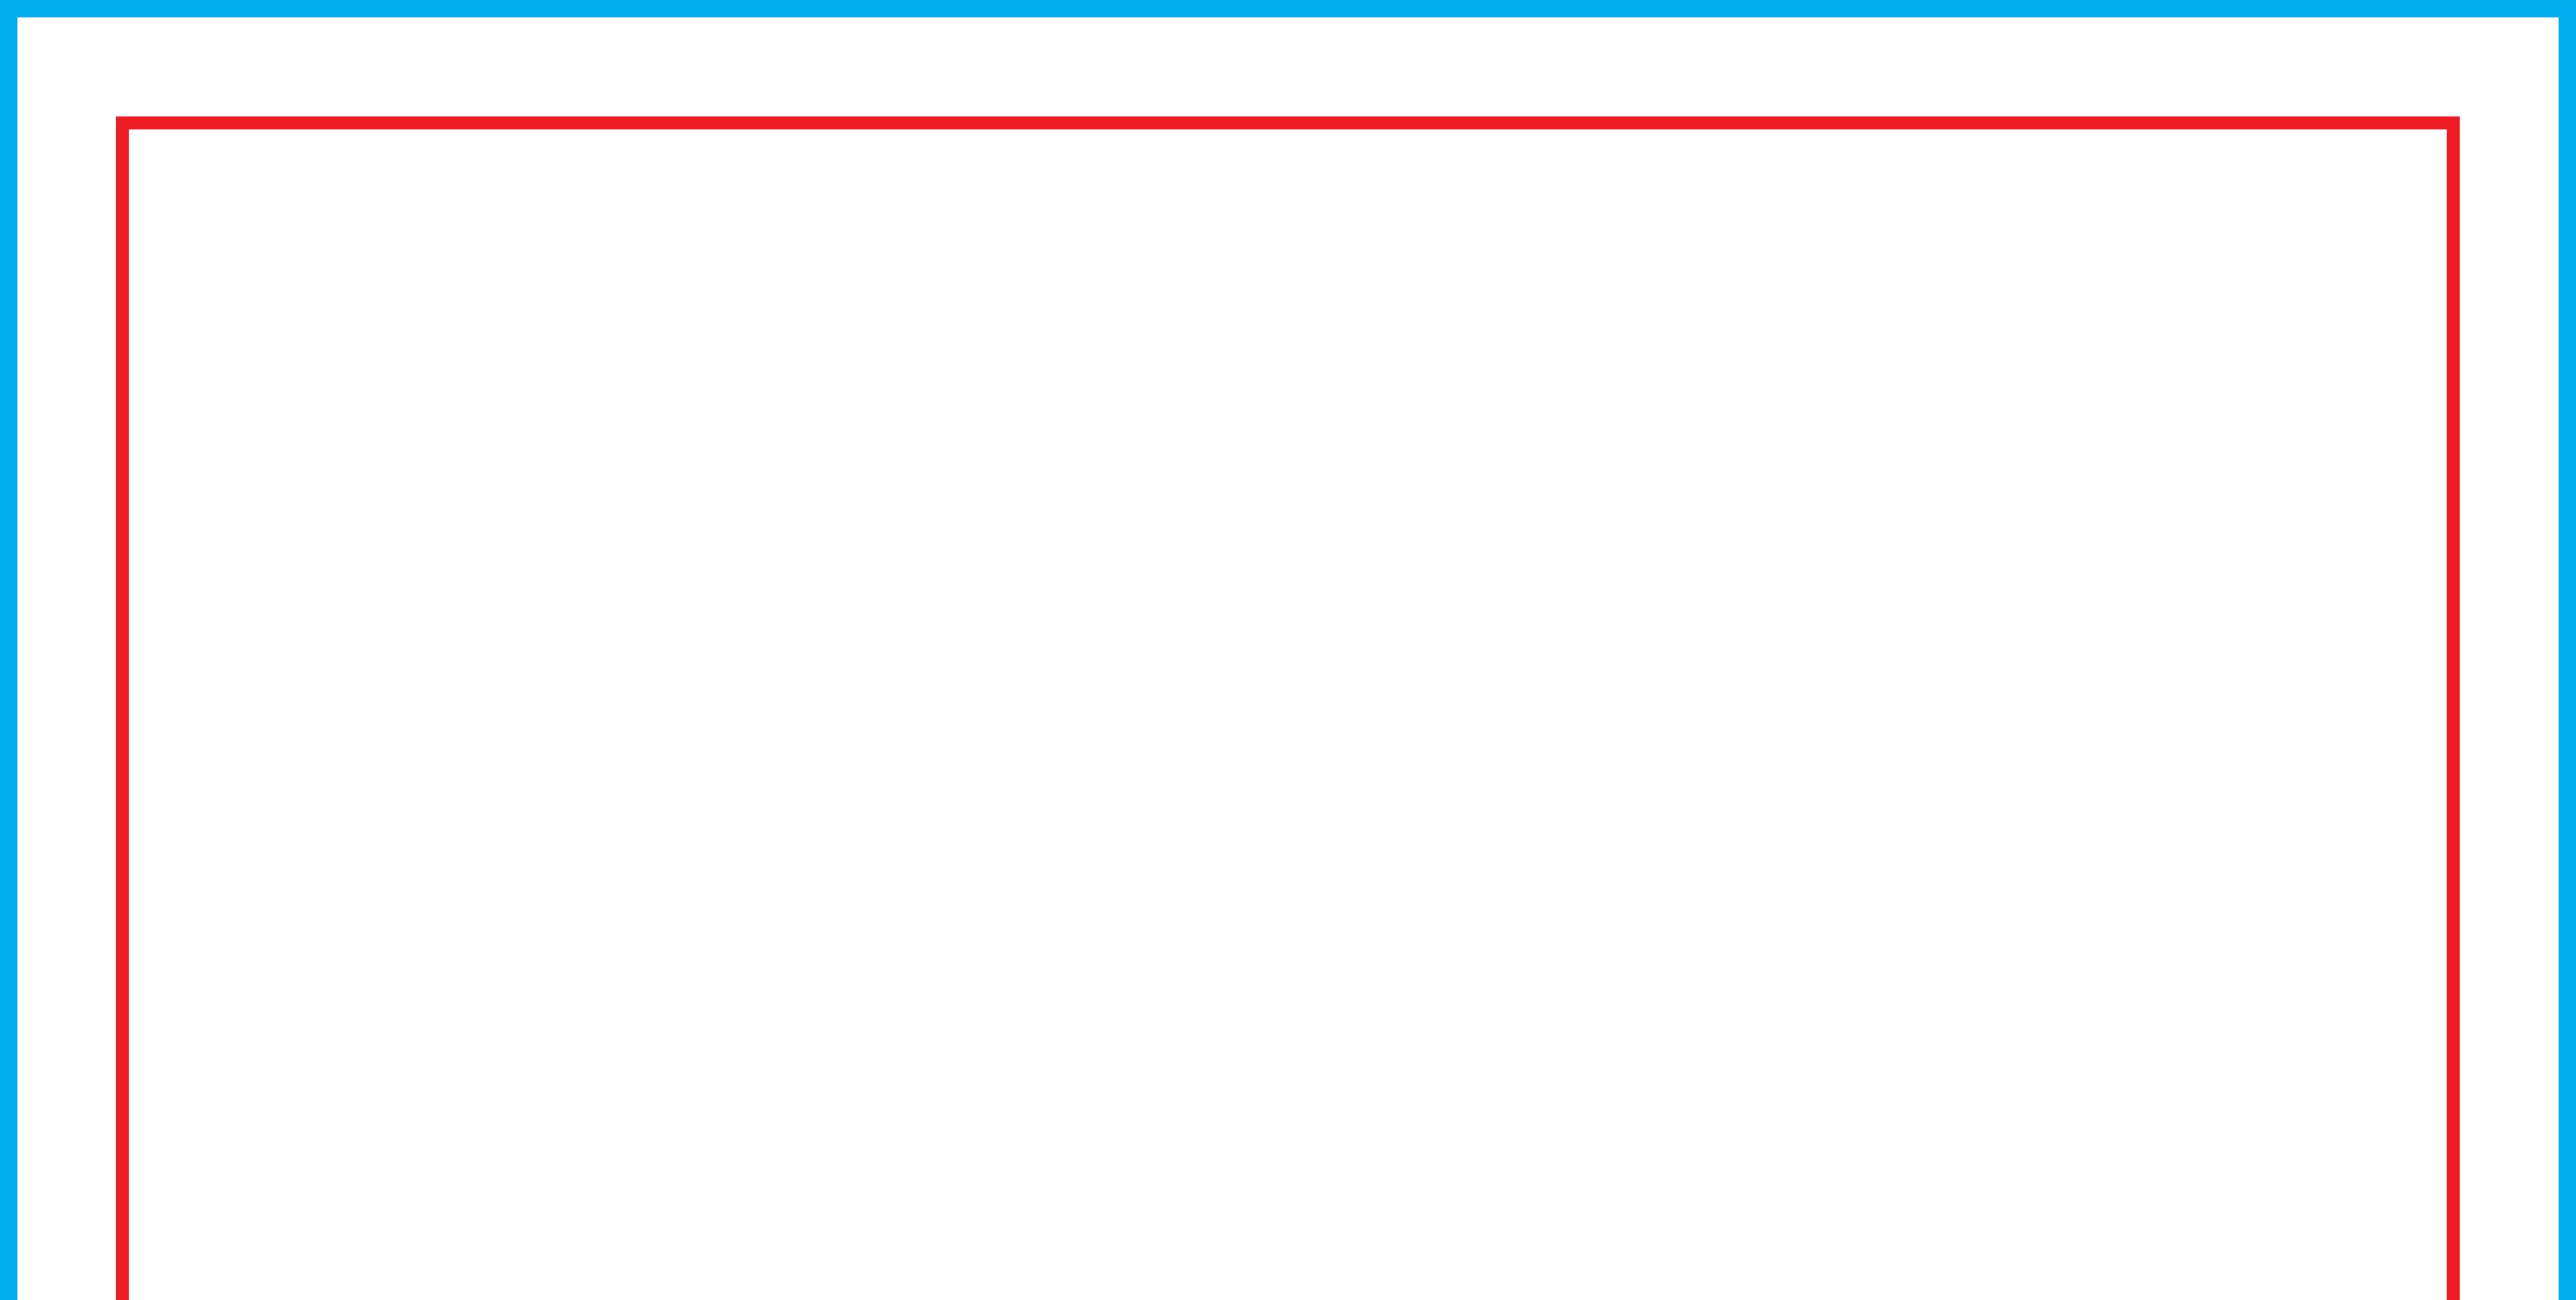

## Print area

Protection area

(place here elements that you not want to be cut, such as logos or text). Remember to remove all lines from the project.

а.

## **Front** 1050 x 2050 [mm]

adFrame Smart 100x200 One-sided print