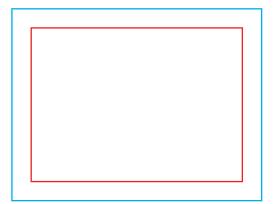

## adFRAME STF 300X250

- (DPI) Resolution: 120 ppi 1 :1 scale
  - File format: PDF
  - Color: CMYK Coated FOGRA39
- 🐵 flattened file (no layers)
  - no print marks
  - no overprint attribute
  - no bleeds
  - do not change the size of the template
  - convert fonts to curves
  - suggested black color parameters for backlighting: C40 M40 Y20 K100
  - Remove the red and blue lines before saving the files. Leaving the line on will result in it being printed as a design element! In order to properly display the advertisement, all important elements should be inside the protective area marked with red line. Background and graphics must fill the entire printable area marked with blue line. If there is no fill between the red and blue lines, a white frame will appear on the printout.
  - Download and work on the graphic design template on the next page of this PDF. If there is more than one, prepare the projects in separate files.

## Print area

Protection area

(place here elements that you not want to be cut, such as logos or text). Remember to remove all lines from the project.