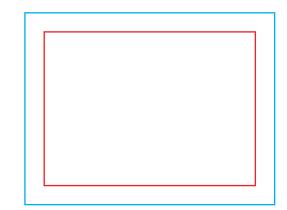

Download and work on the graphic design template on the next page of this PDF. If there is more than one, prepare the projects in separate files.

Q Guideline:

Print area

Protection area

(place here elements that you not want to be cut, such as logos or text). Remember to remove all lines from the project.