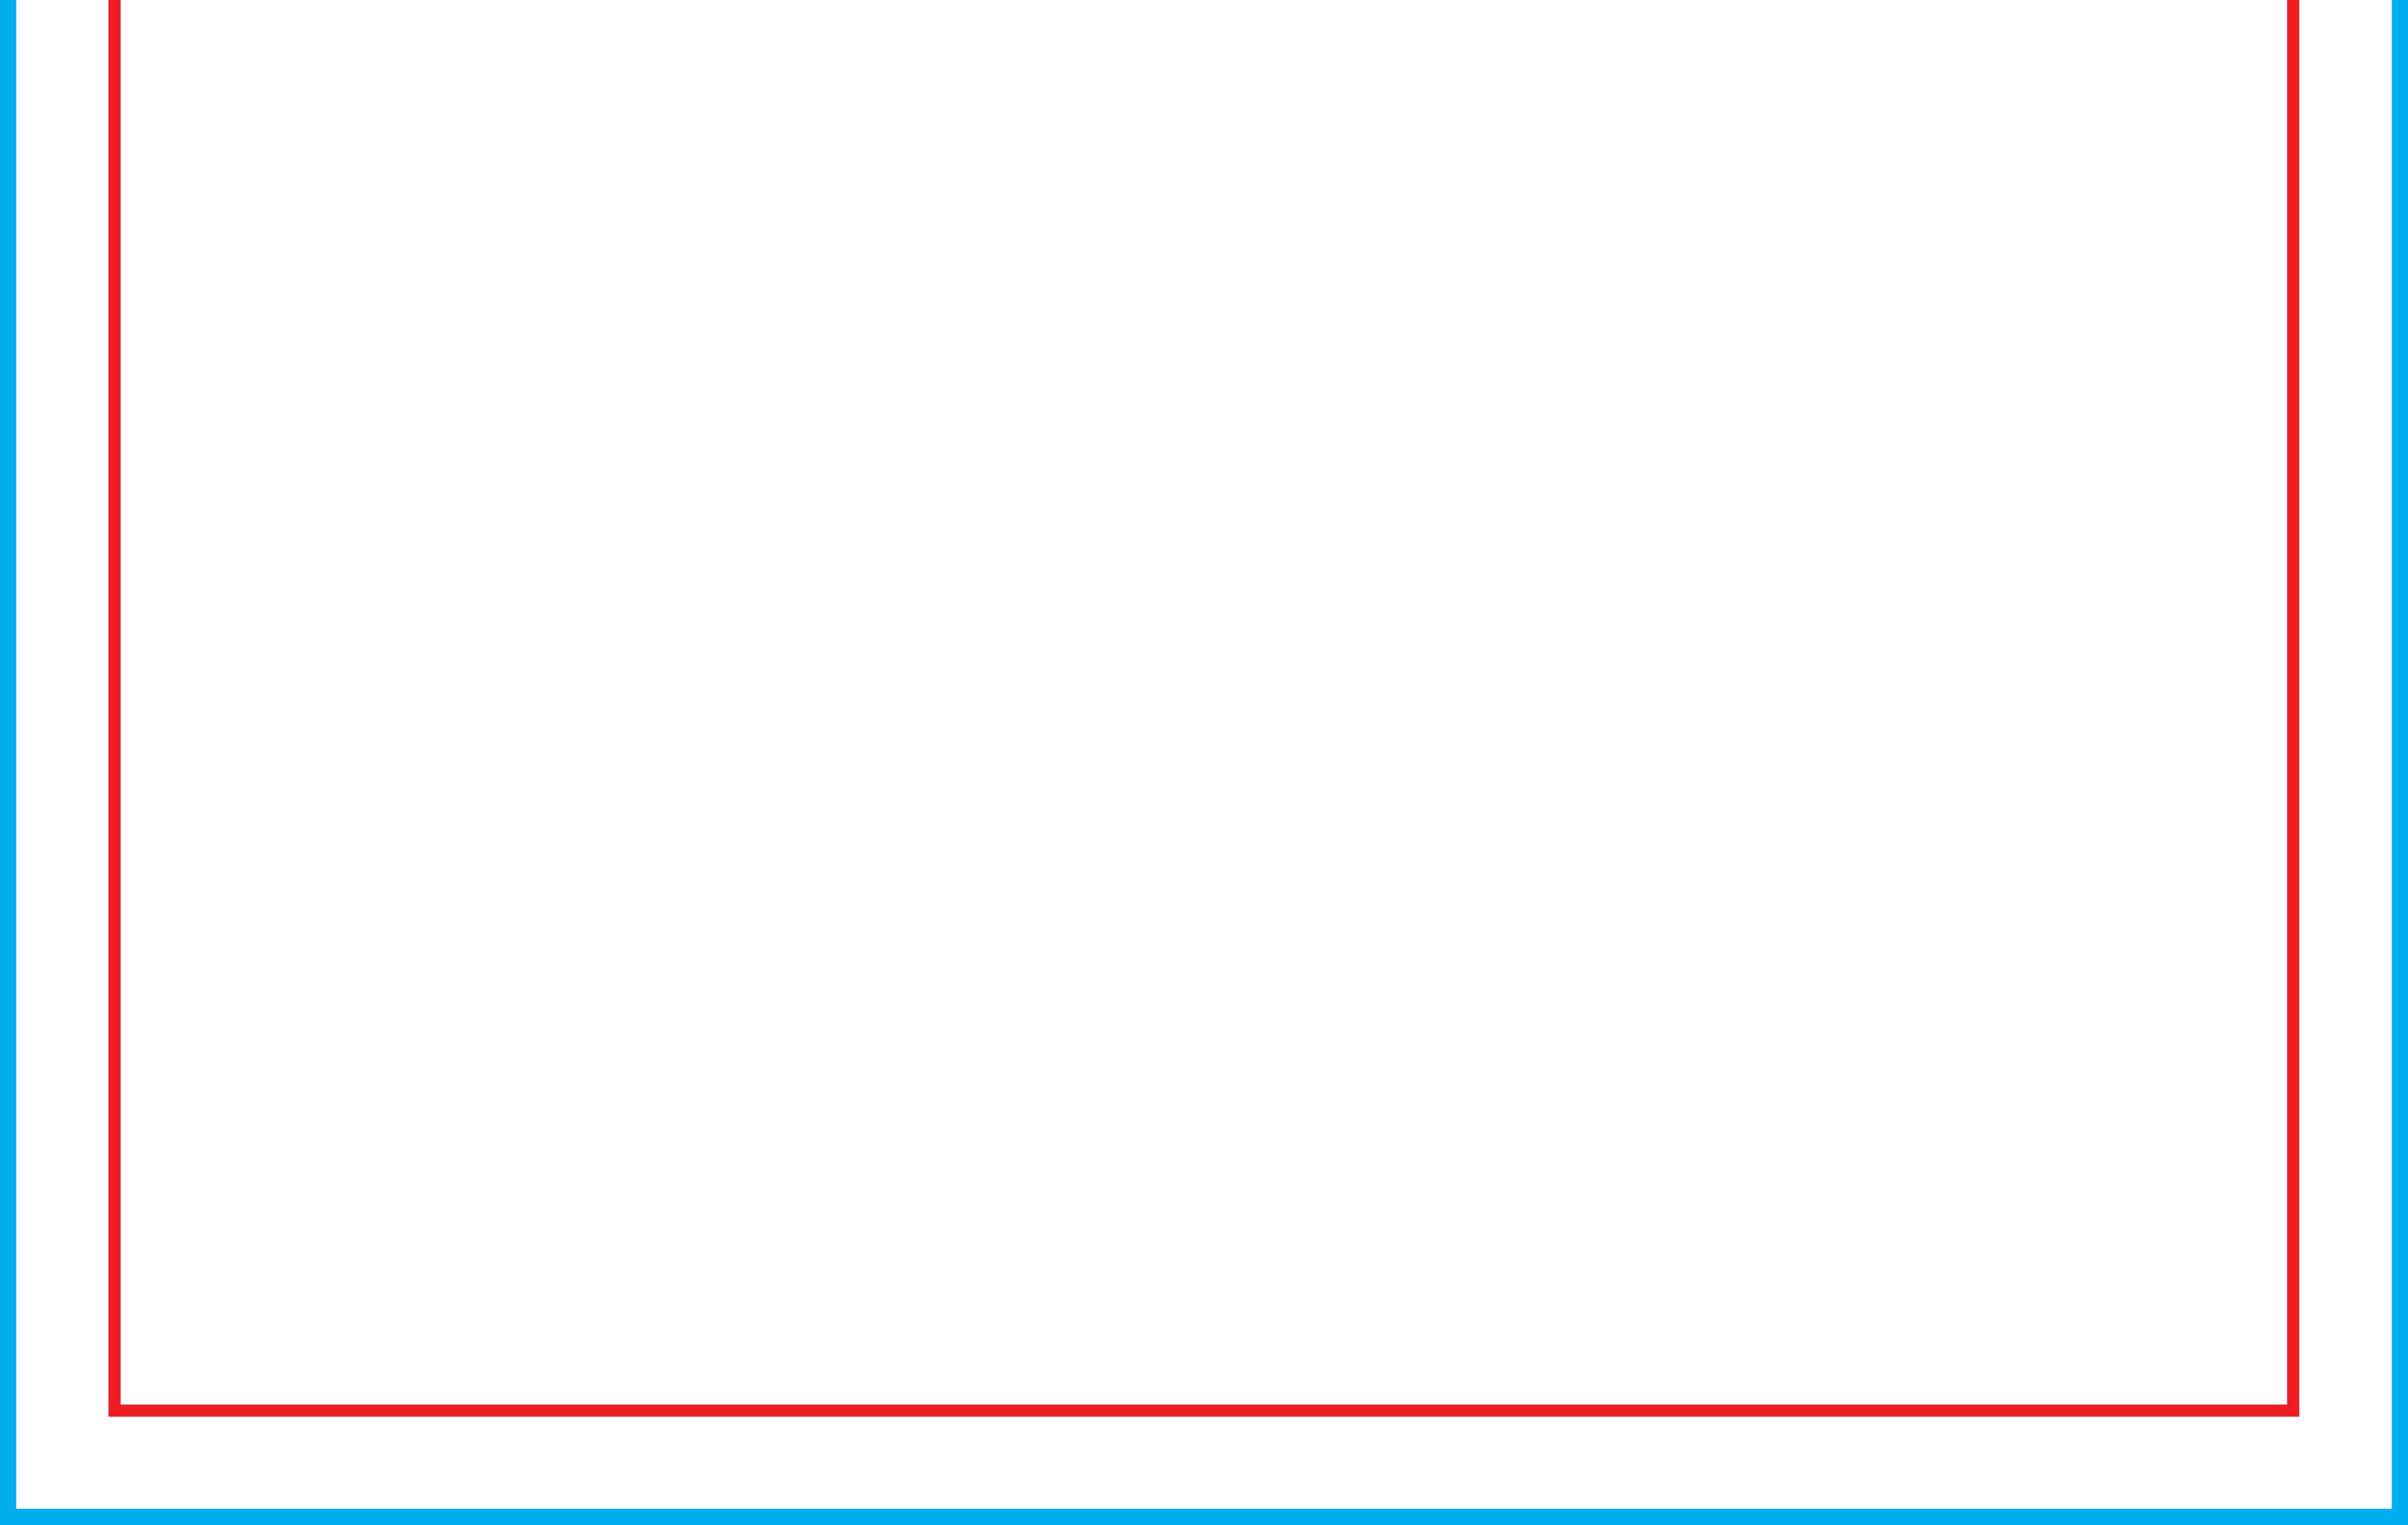

g the files. Leaving the line on will result in it being printed as a design element! In order to properly display the advertisement, all important elements should be inside the protective area marked with red line. Background and graphics must fill the entire printable area marked with blue line. If there is no fill between the red and blue lines, a white frame will appear on the printout.
  - Download and work on the graphic design template on the next page of this PDF. If there is more than one, prepare the projects in separate files.

### Guideline:

### Print area

Protection area

(place here elements that you not want to be cut, such as logos or text). Remember to remove all lines from the project.





## **Front** 1050 x 2545 [mm]

adFrame Quick Budget 100x250 double-sided print





# **Back** 1050 x 2545 [mm]

adFrame Quick Budget 100x250 double-sided print