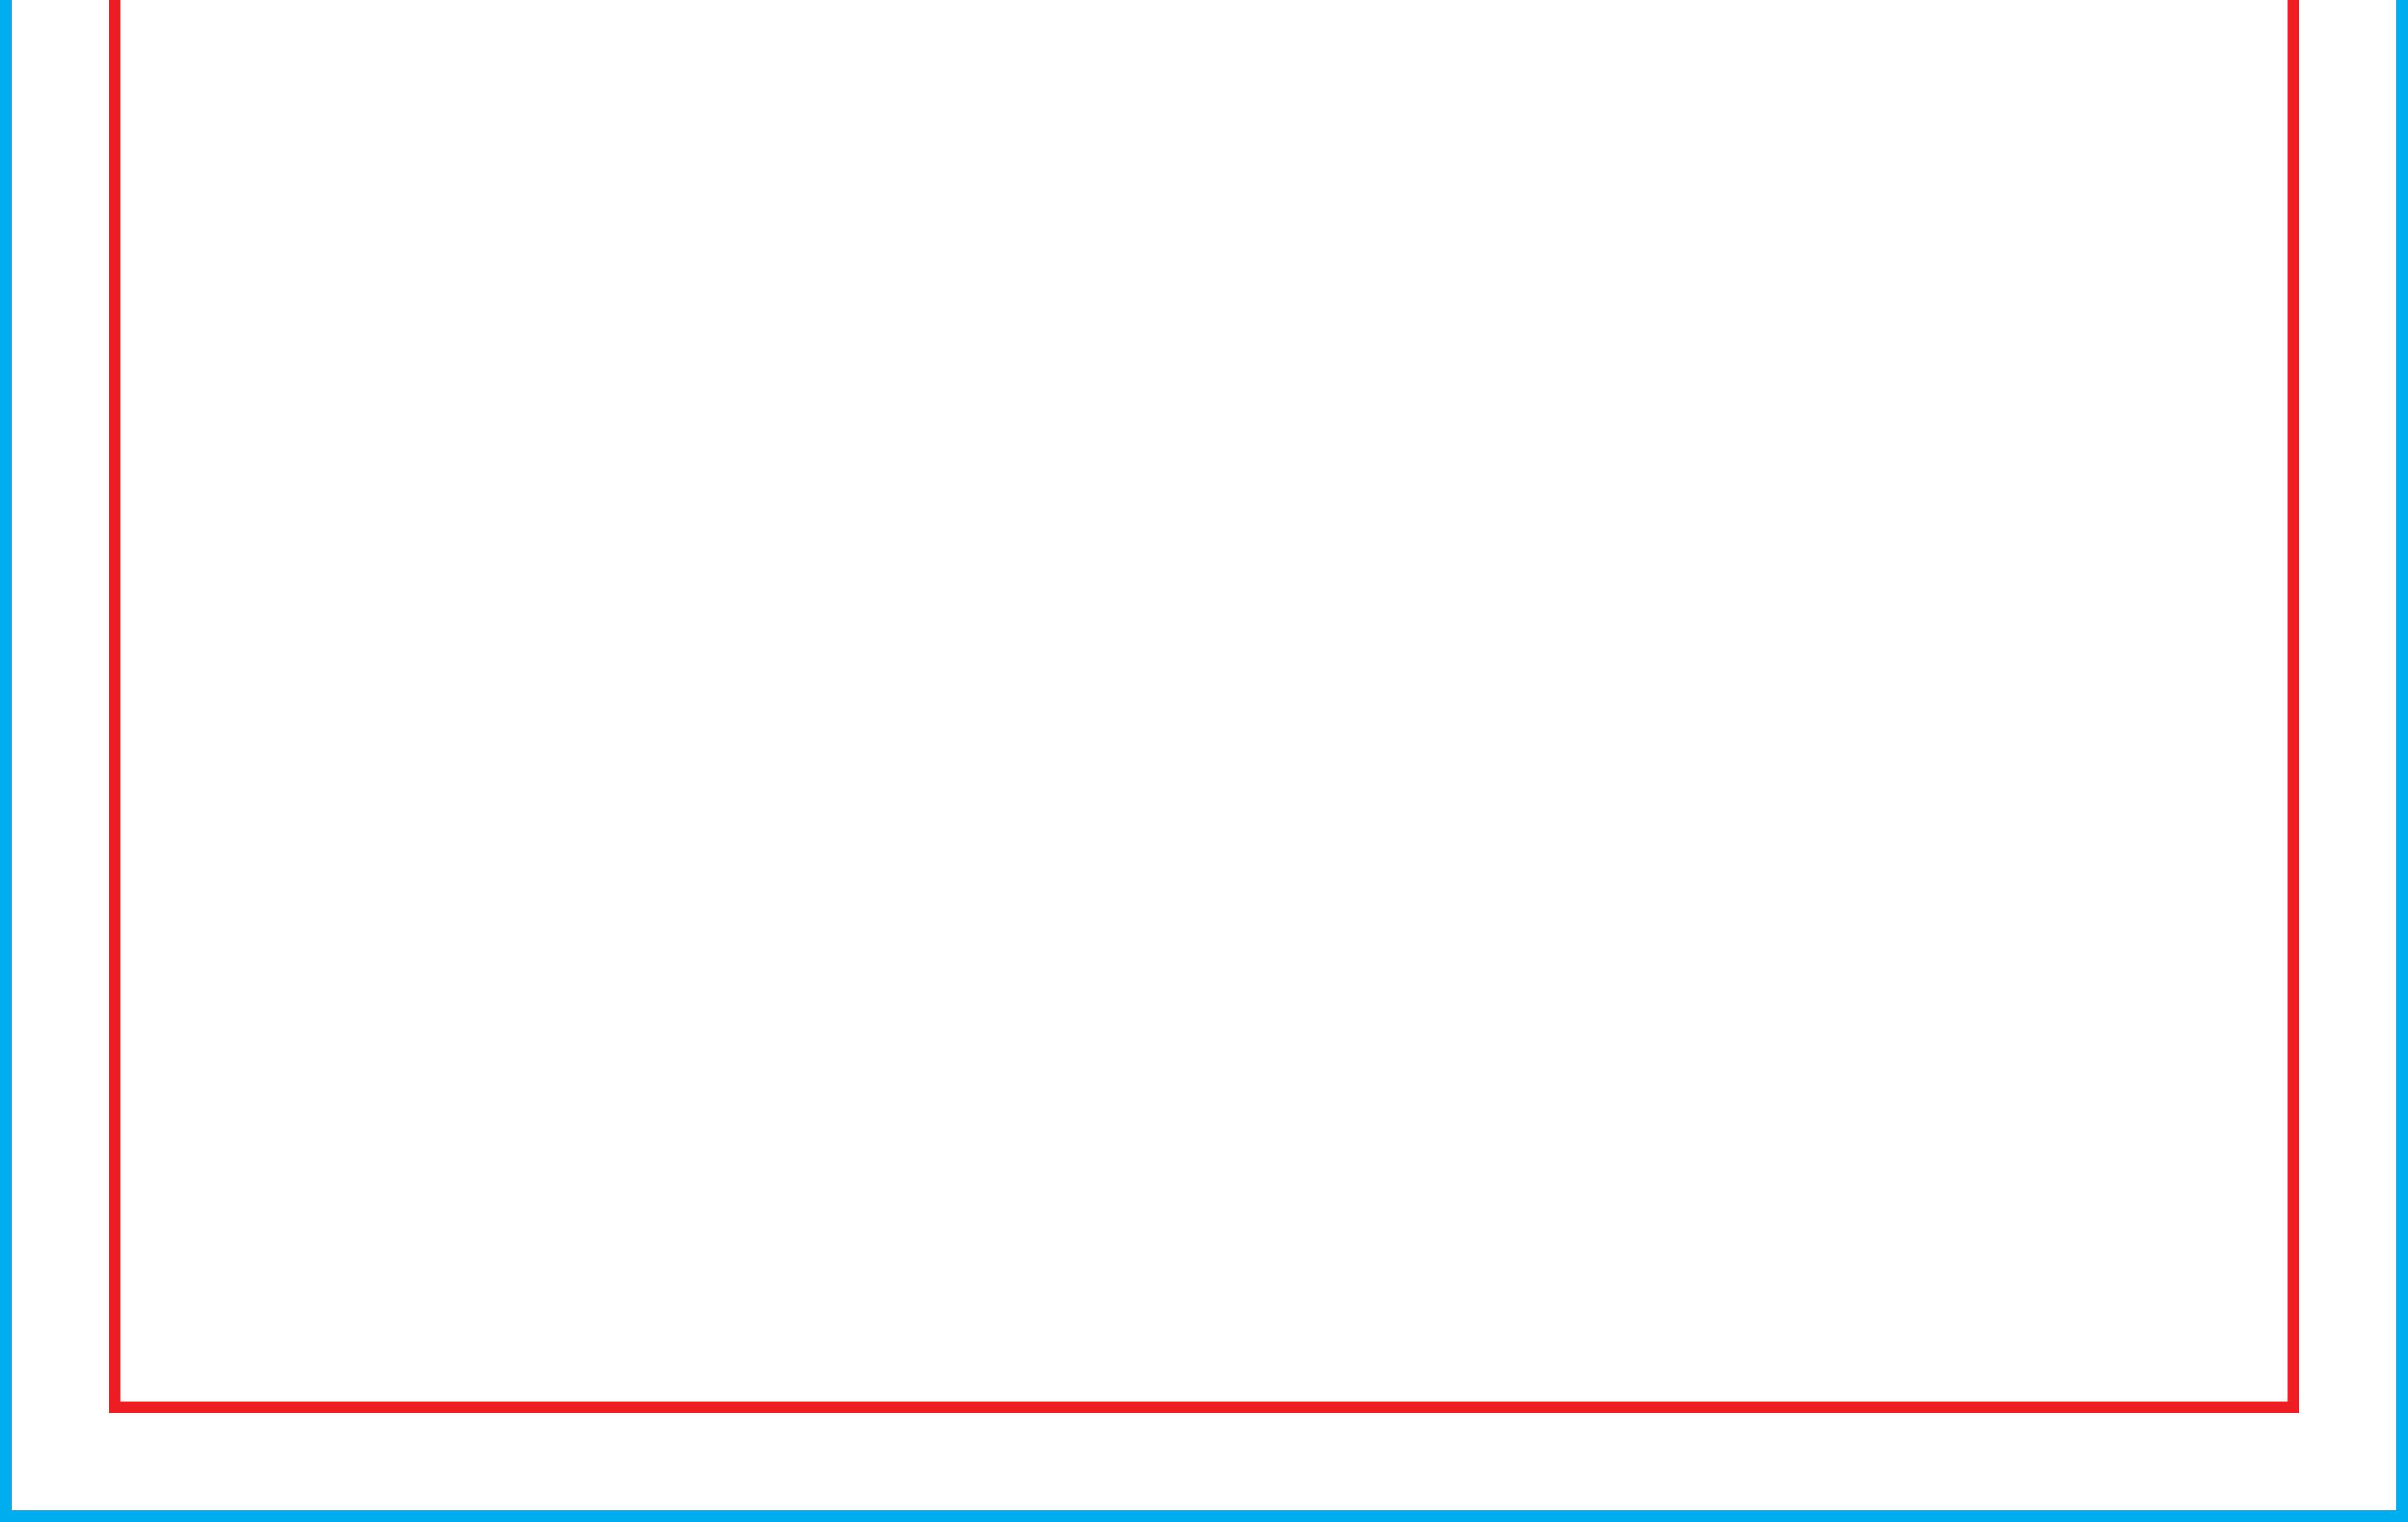

nt! In order to properly display the advertisement, all important elements should be inside the protective area marked with red line. Background and graphics must fill the entire printable area marked with blue line. If there is no fill between the red and blue lines, a white frame will appear on the printout.
  - Download and work on the graphic design template on the next page of this PDF. If there is more than one, prepare the projects in separate files.

### Guideline:

### Print area

Protection area

(place here elements that you not want to be cut, such as logos or text). Remember to remove all lines from the project.





## **Front** 1050 x 2545 [mm]

adFrame Quick Budget 100x250 double-sided print





# **Back** 1050 x 2545 [mm]

adFrame Quick Budget 100x250 double-sided print