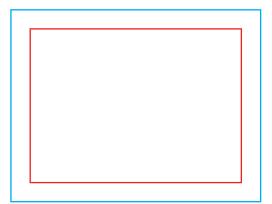

### Guideline:

### Print area

Protection area

(place here elements that you not want to be cut, such as logos or text). Remember to remove all lines from the project.