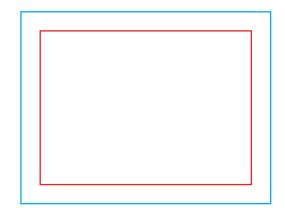

Q Guideline:

Print area

Protection area

(place here elements that you not want to be cut, such as logos or text). Remember to remove all lines from the project.