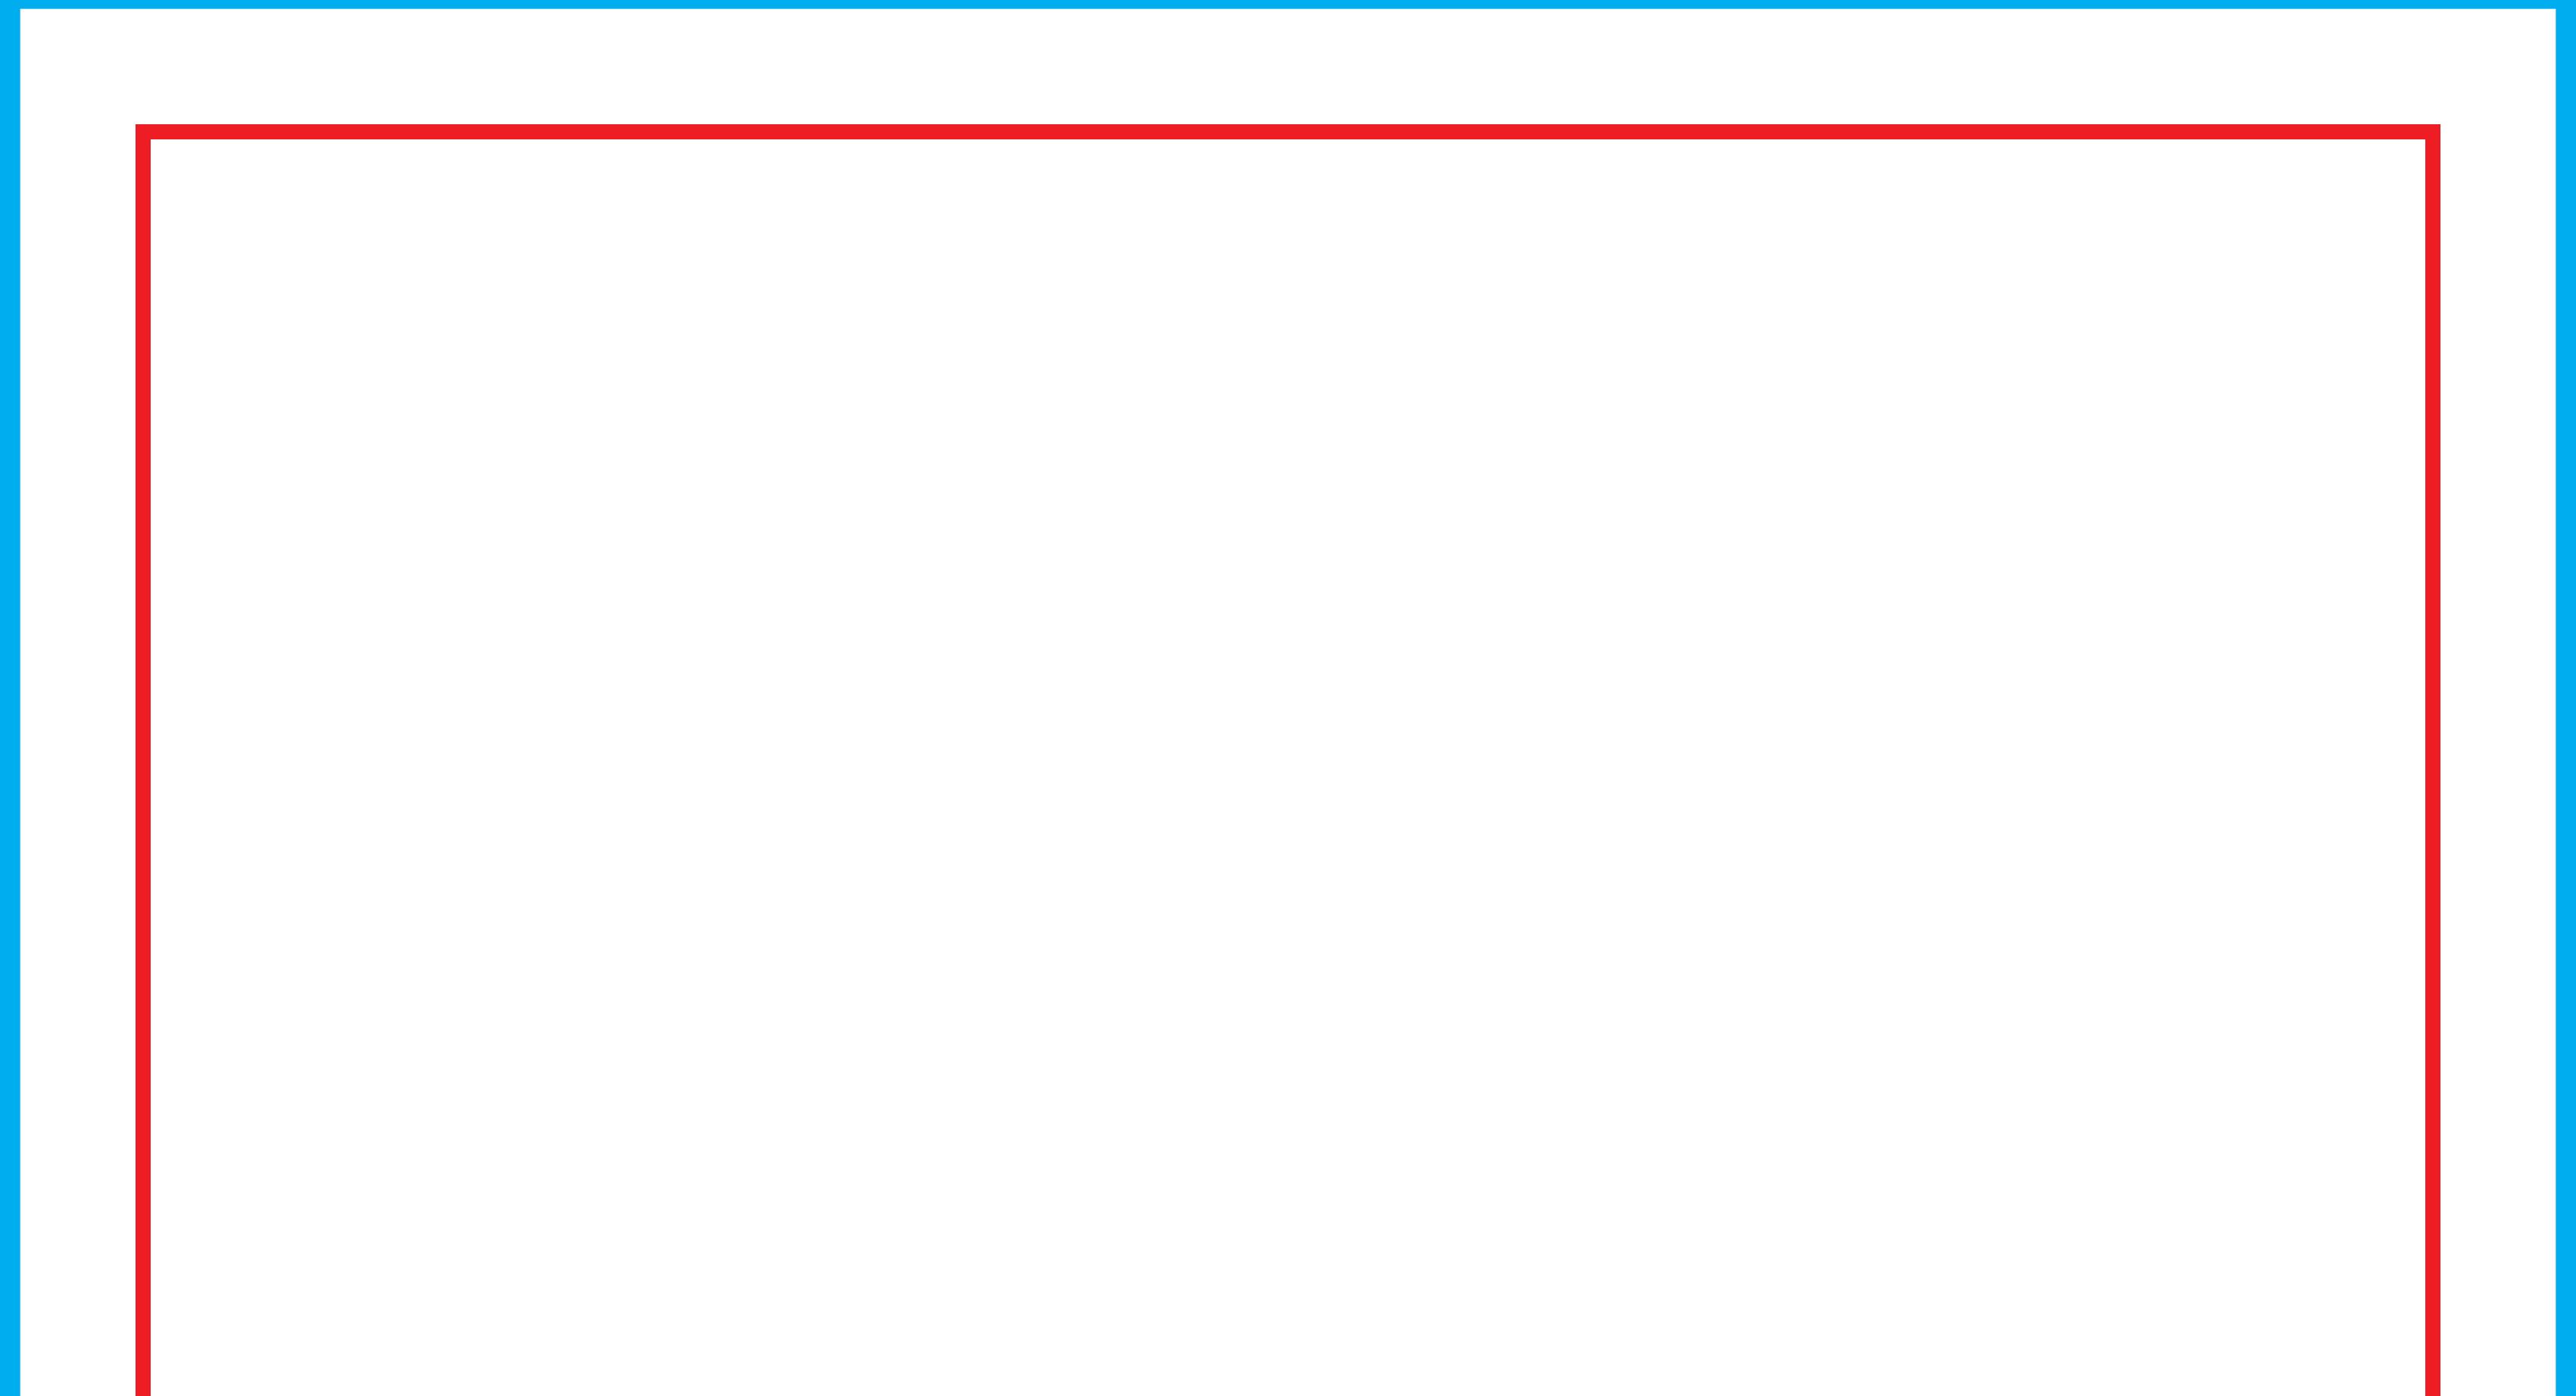

ng the files. Leaving the line on will result in it being printed as a design element! In order to properly display the advertisement, all important elements should be inside the protective area marked with red line. Background and graphics must fill the entire printable area marked with blue line. If there is no fill between the red and blue lines, a white frame will appear on the printout.
  - Download and work on the graphic design template on the next page of this PDF. If there is more than one, prepare the projects in separate files.

### Guideline:

### Print area

Protection area

(place here elements that you not want to be cut, such as logos or text). Remember to remove all lines from the project.





## **front** 900 x 2050 [mm]

adFrame Quick Battery 85x200 double-sided print



# **back** 900 x 2050 [mm]

adFrame Quick Battery 85x200 double-sided print