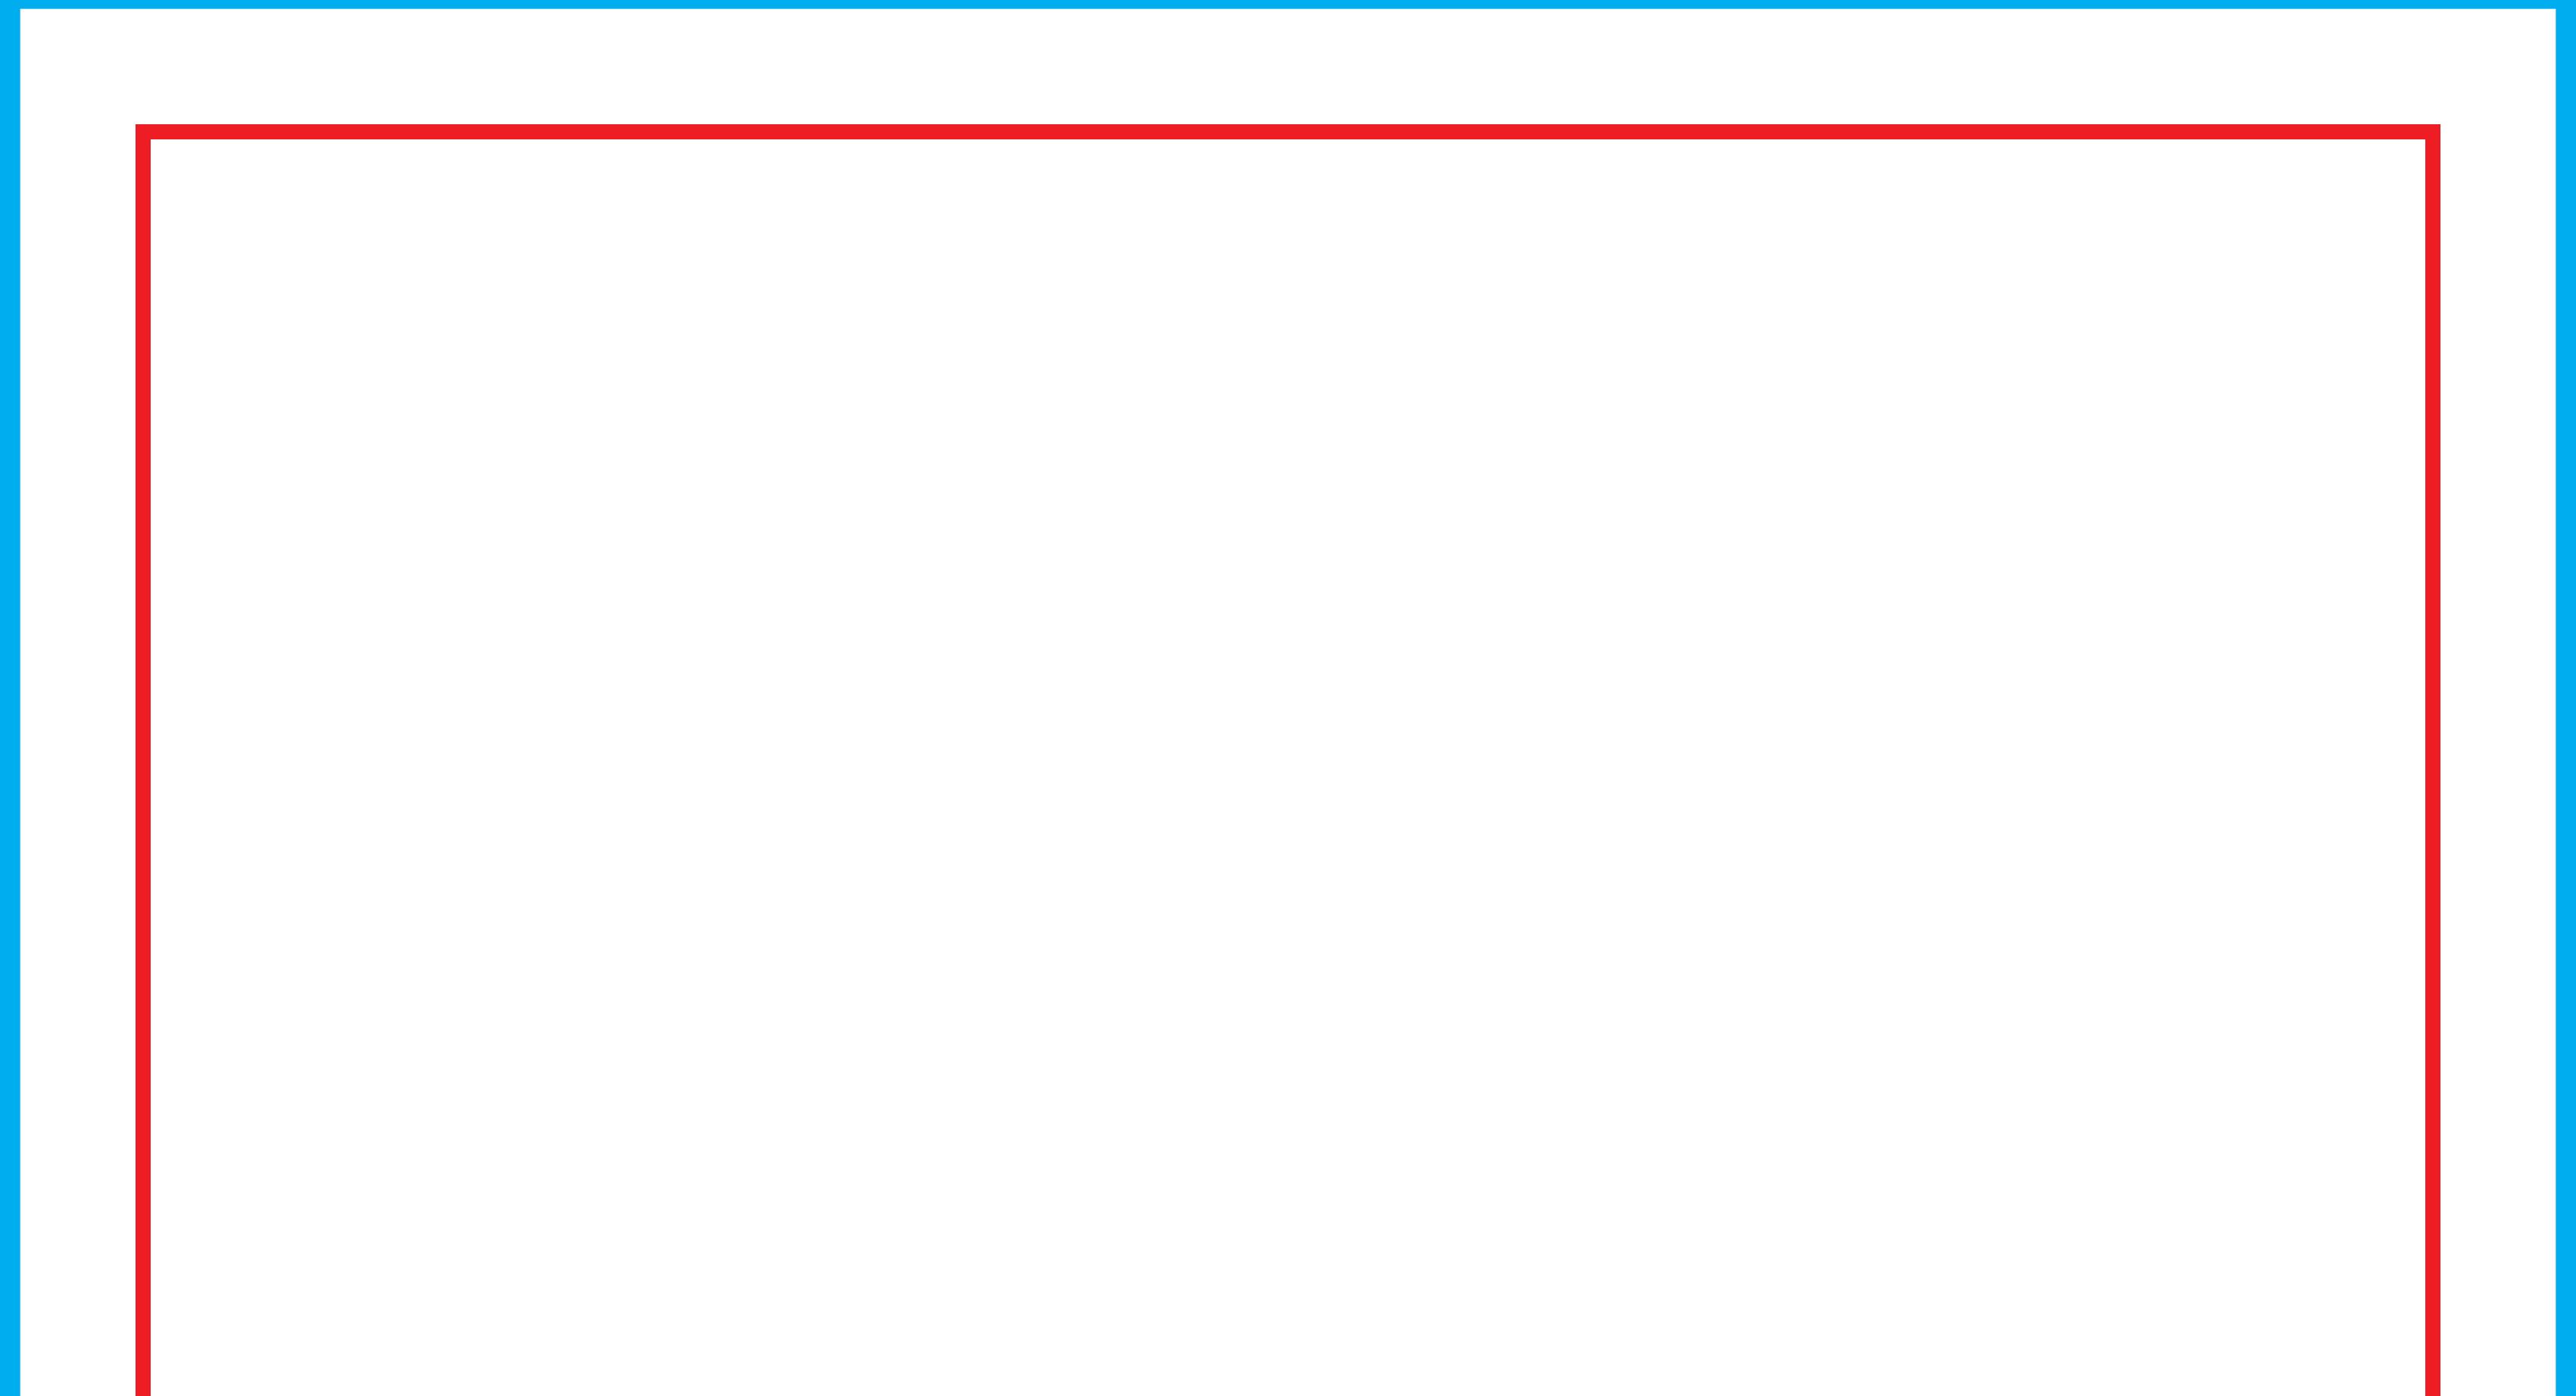

for backlighting: C40 M40 Y20 K100
  - Remove the red and blue lines before saving the files. Leaving the line on will result in it being printed as a design element! In order to properly display the advertisement, all important elements should be inside the protective area marked with red line. Background and graphics must fill the entire printable area marked with blue line. If there is no fill between the red and blue lines, a white frame will appear on the printout.
  - Download and work on the graphic design template on the next page of this PDF. If there is more than one, prepare the projects in separate files.

### Guideline:

### Print area

Protection area

(place here elements that you not want to be cut, such as logos or text). Remember to remove all lines from the project.





## **front** 900 x 2050 [mm]

adFrame Quick Battery 85x200 double-sided print



# **back** 900 x 2050 [mm]

adFrame Quick Battery 85x200 double-sided print