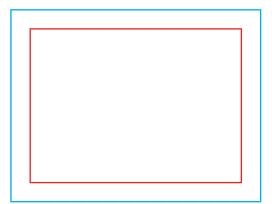

### Print area

Protection area

(place here elements that you not want to be cut, such as logos or text). Remember to remove all lines from the project.