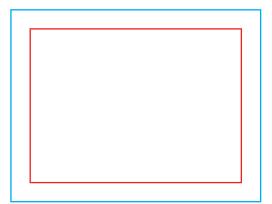

## Print area

Protection area

(place here elements that you not want to be cut, such as logos or text). Remember to remove all lines from the project.

## **front** 1050 x 2050 [mm]

adFrame Quick Battery 100x200 one-sided print