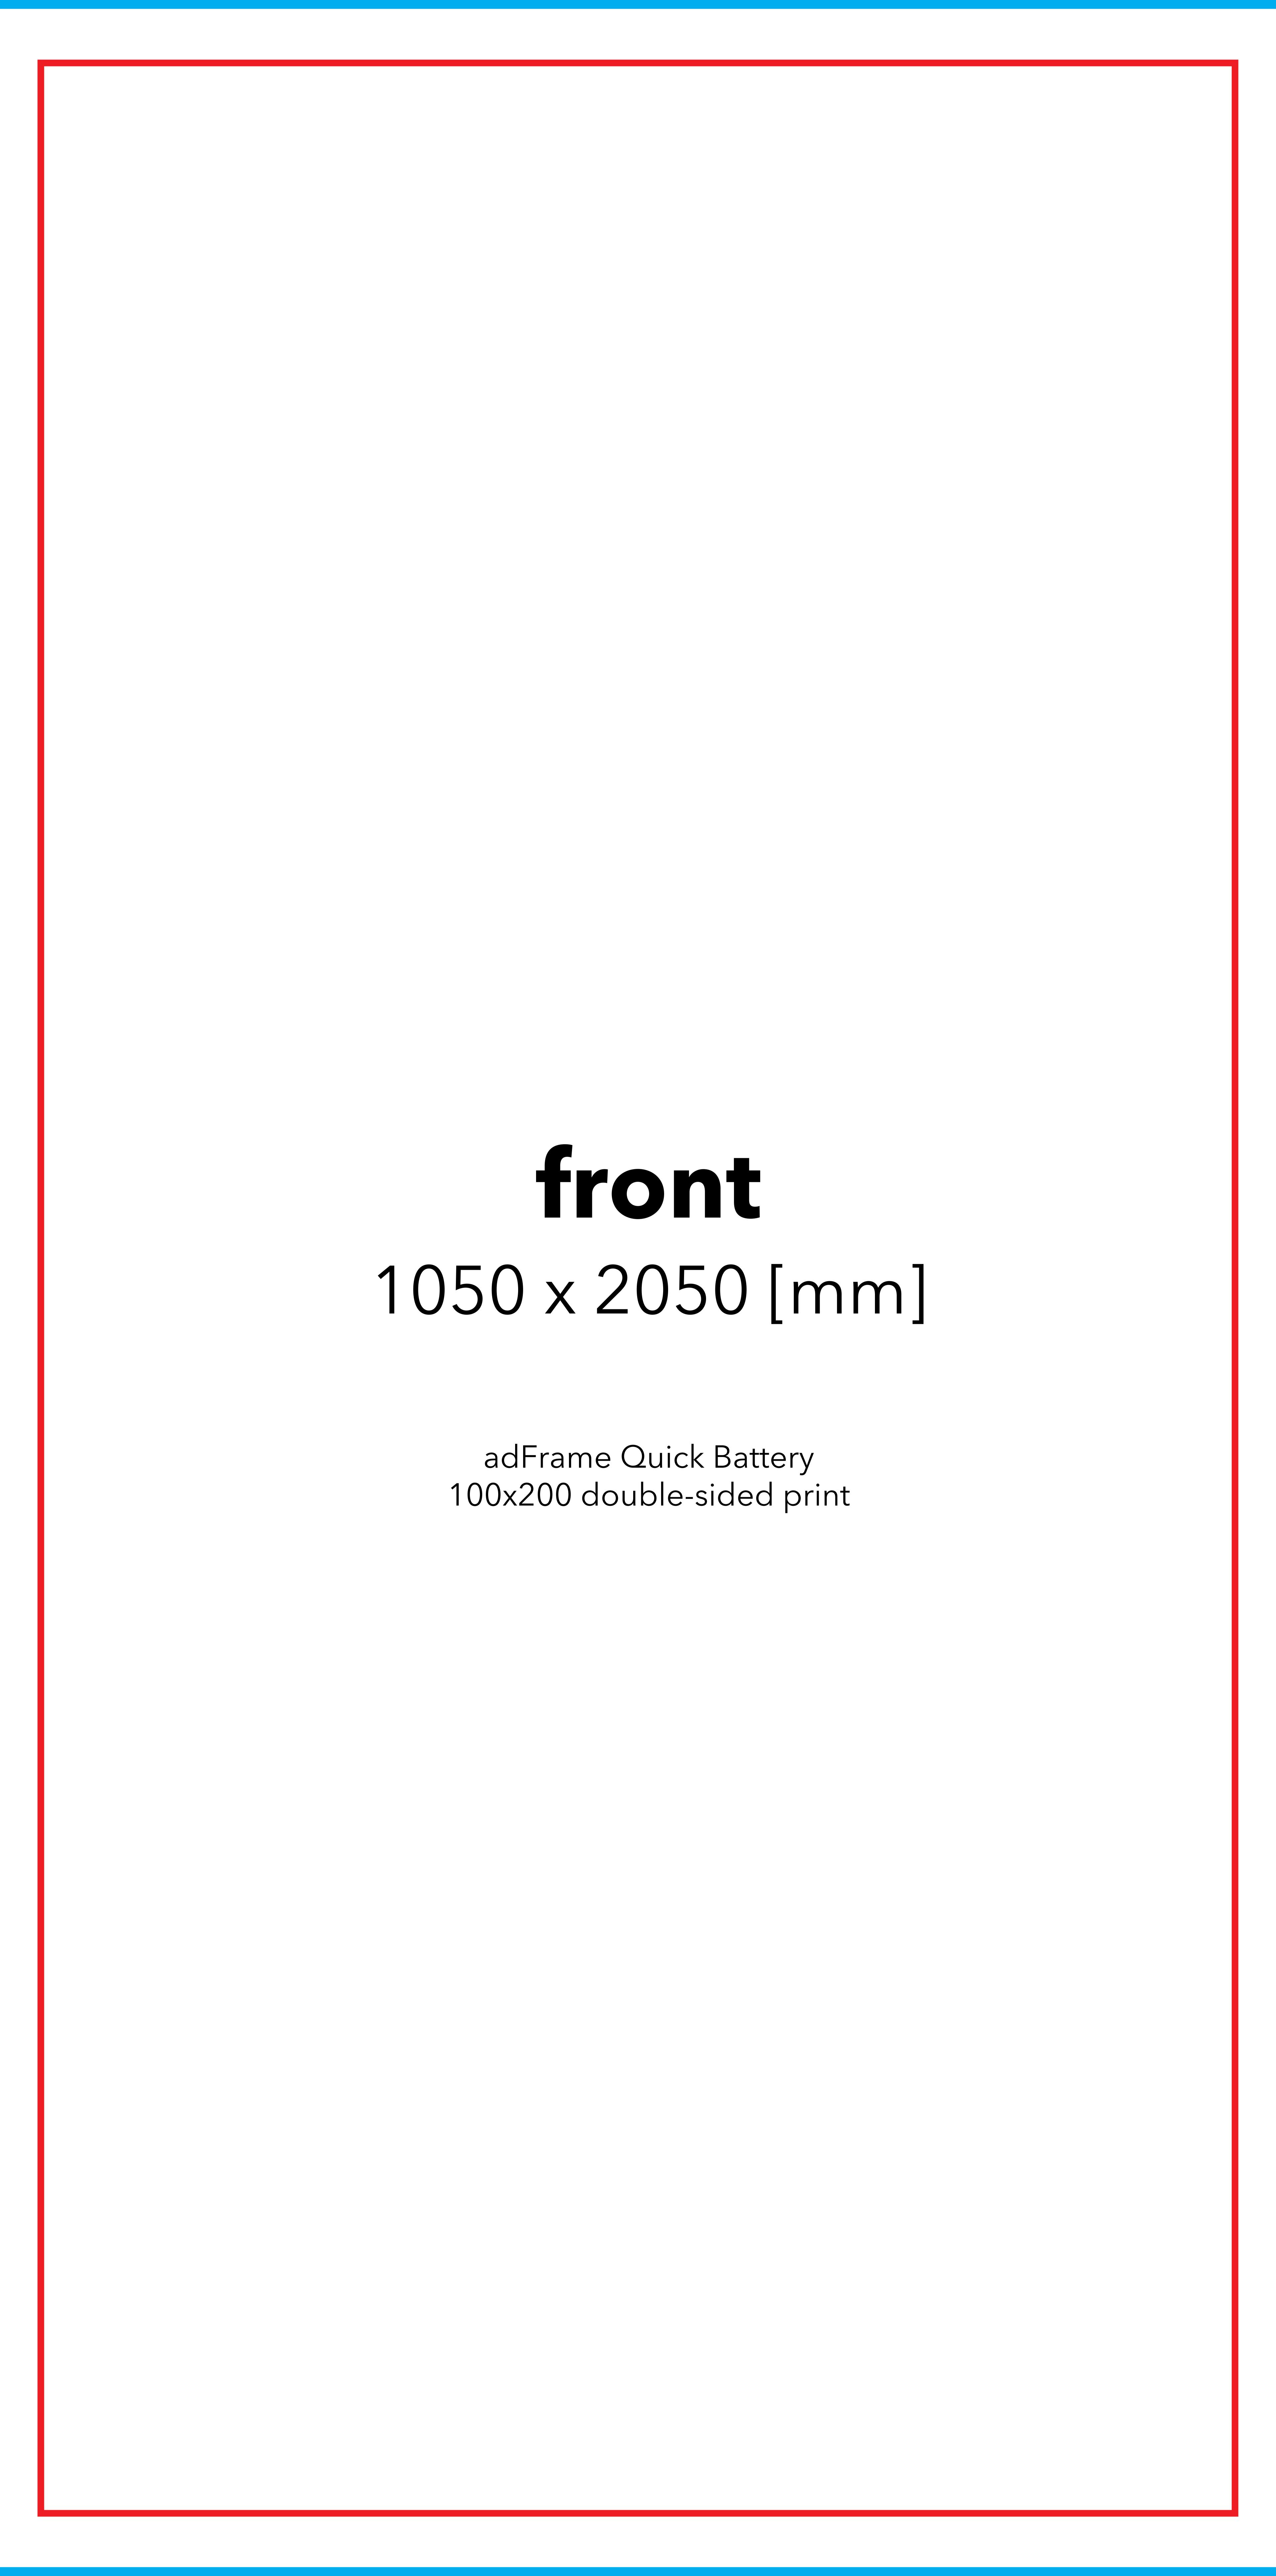

## adframe Quick Battery 100x200

(DPI) Resolution: 120 ppi - 1:1 scale

File format: PDF

Color: CMYK - Coated FOGRA39

) - flattened file (no layers)

- no print marks

- no overprint attribute

- no bleeds

- do not change the size of the template

- convert fonts to curves

- suggested black color parameters for backlighting: C40 M40 Y20 K100

Download and work on the graphic design template on the next page of this PDF. If there is more than one, prepare the projects in separate files.

Q Guideline:

Print area

Protection area

(place here elements that you not want to be cut, such as logos or text). Remember to remove all lines from the project.